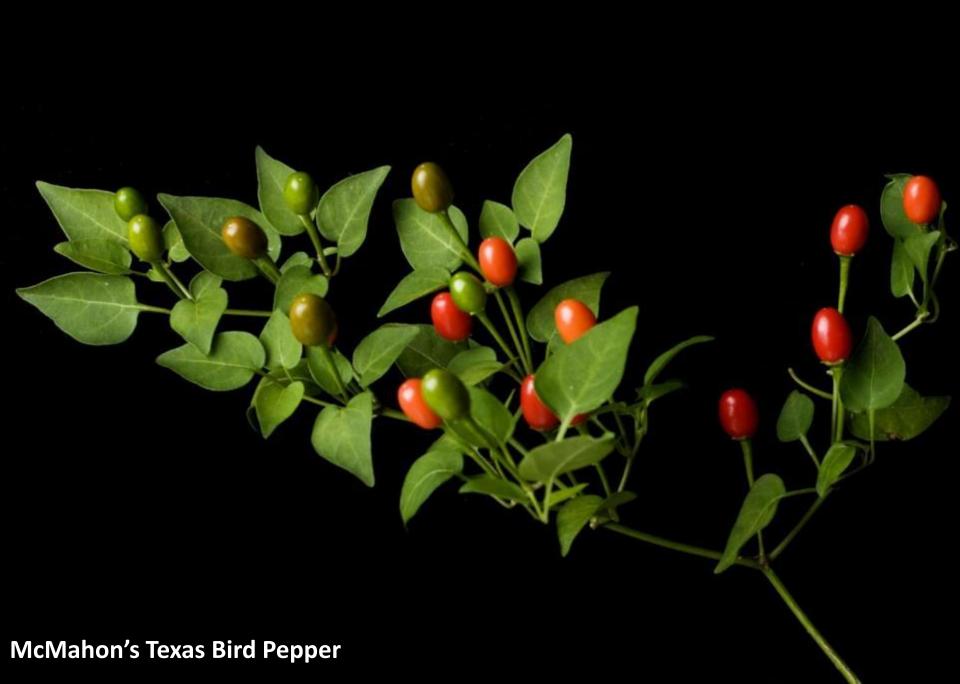

| Radish                |      |             |            |       |
| Roots.    | all all | Beets .                           | Lattuca               |      |             |            |       |
|           | 50      | Garlie:                           | Endeve<br>Corn sallad |      | loffercon's | Cardor     | n Roo |
|           | 22      | Leeks.                            | Terragon              |      | Jefferson's | daruer     | 1 000 |
|           | 20      | XV. Onions.                       | 1 wings               |      | 1012        | -          | -     |

#### Peter J. Hatch | Director Emeritus Gardens & Grounds





#### Garden Tours offered April through October





#### Jefferson's Revolutionary Garden





#### Jefferson's Revolutionary Garden















#### McMahon's Texas Bird Pepper

TJ ~ 1812

Jefferson received seed 1813 From Capt. Samuel Brown San Antonio, Texas









Okra | Flower and Fruit
A member of the Hibiscus Family



Okra | *Abelmoschus esculentus* Planted at Monticello from 1809-1823









Fructus Artilochi Basilius Besler *Hortus Eystettensis* 1613

#### Artichoke - The Gentleman's Thistle





#### Sea Kale | Crambe maritima













#### Tennis-ball Lettuce | sowed 13 times, 1809-24





#### Brown Dutch Lettuce ~ TJ 1809









www.monticello.org/shop



### Seeds collected, cleaned, and packaged at Monticello





#### Seed Saving Workshops at Monticello









#### Champion of England Pea | coll. 1989





Date on tag, 2 February 1990

#### Prince Albert Pea | source Robert Becker, 1992