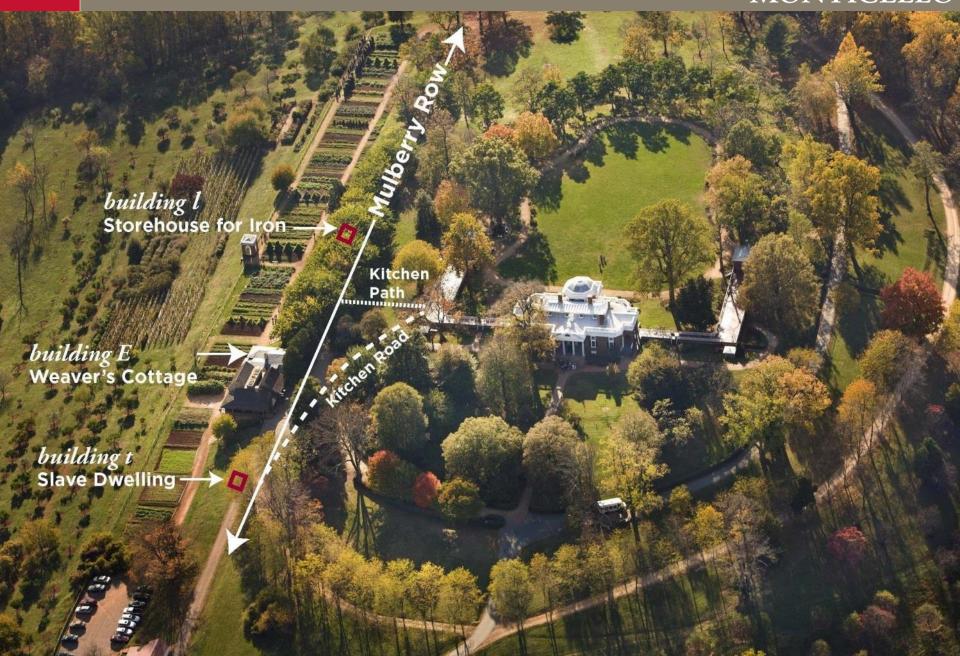

ence in Public Horticulture from the University of Delaware through the Longwood Graduate Program and his Bachelor of Science *cum laude* in Environmental Studies from Portland State University in Oregon. For more than a decade, Nevison's work has included



organic food production, ornamental horticulture, landscape design and ecological restoration. His passion for environmental restoration led him to serve as board secretary and Student Guild representative for the Society for Ecological Restoration's Pacific Northwest and Mid-Atlantic chapters. In addition, he is an International Society of Arboriculture certified arborist, an FFT2 certified wildland firefighter, and holds certifications as a Master Naturalist and Master Composter.

#### Monticello Farm & Garden at Tufton Farm













Revealing the Landscape of Slavery: Mulberry Row







"African American life on Mulberry Row at Monticello." By Nathaniel K. Gibbs Collection of Willie Thomas Revealing the Landscape of Slavery: Archaeology





### Revealing the Landscape of Slavery: Mulberry Row



































## American Public Gardens Association Conference 2018 Exploring the Role of Vegetable Gardens at Public Gardens

Lisa Hilgenberg
Regenstein Fruit and Vegetable Garden Horticulturist



Doganatain Fruit and Vagatable Cardon





#### Entrance Beds A564



Brassica oleracea 'Olympic Red'



Brassica oleracea 'Toscano'



Salvia guaranitica 'Black and Blue'



Brassica oleracea 'Storage #4'



Tagetes erecta
'Taishan Orange' Improved

Entrance Containers C561

#### 3 Jumbos



Solanum lyco