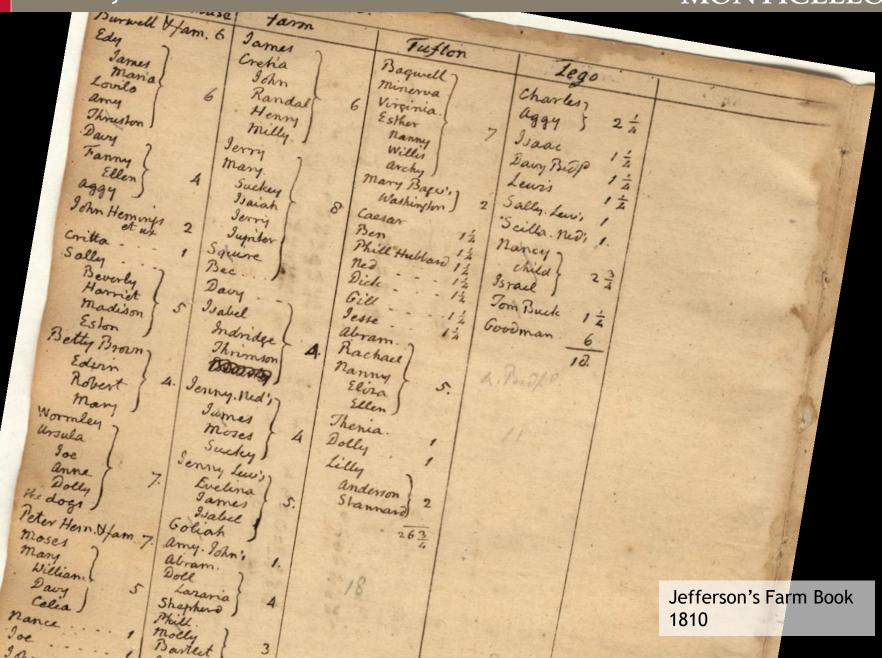

duction, ornamental horticulture, landscape design and ecological restoration. His passion for environmental restoration led him to serve as board secretary and Student Guild representative for the Society for Ecological Restoration's Pacific Northwest and Mid-Atlantic chapters. In addition, he is an International Society of Arboriculture certified arborist, an FFT2 certified wildland firefighter, and holds certifications as a Master Naturalist and Master Composter.

#### Monticello Farm & Garden at Tufton Farm













Revealing the Landscape of Slavery: Mulberry Row







"African American life on Mulberry Row at Monticello." By Nathaniel K. Gibbs Collection of Willie Thomas Revealing the Landscape of Slavery: Archaeology





### Revealing the Landscape of Slavery: Mulberry Row



































## American Public Gardens Association Conference 2018 Exploring the Role of Vegetable Gardens at Public Gardens

Lisa Hilgenberg
Regenstein Fruit and Vegetable Garden Horticulturist



Doganatain Fruit and Vagatable Cardon





#### Entrance Beds A564



Brassica oleracea 'Olympic Red'



Brassica oleracea 'Toscano'



Salvia guaranitica 'Black and Blue'



Brassica oleracea 'Storage #4'



Tagetes erecta
'Taishan Orange' Improved

Entrance Containers C561

#### 3 Jumbos



Solanum lycopersicum 'Indigo Blueberry'



Phaseolus vulgaris 'Velour'



Salvia officinalis purpurea



Ocimum basilicum 'Green Globe'















Thematic Plantings
Crop Rotation, Seed Saving Bed and Season Extension Beds









Raised Beds and Composting Exhibits in Demonstration