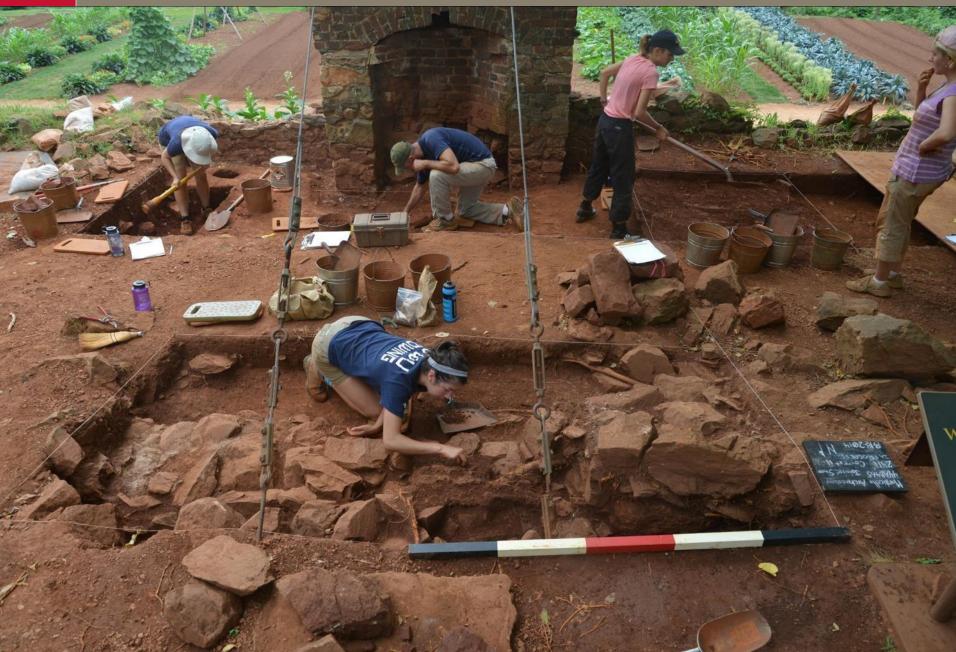

a decade, Nevison's work has included



organic food production, ornamental horticulture, landscape design and ecological restoration. His passion for environmental restoration led him to serve as board secretary and Student Guild representative for the Society for Ecological Restoration's Pacific Northwest and Mid-Atlantic chapters. In addition, he is an International Society of Arboriculture certified arborist, an FFT2 certified wildland firefighter, and holds certifications as a Master Naturalist and Master Composter.

#### Monticello Farm & Garden at Tufton Farm













Revealing the Landscape of Slavery: Mulberry Row







"African American life on Mulberry Row at Monticello." By Nathaniel K. Gibbs Collection of Willie Thomas Revealing the Landscape of Slavery: Archaeology





### Revealing the Landscape of Slavery: Mulberry Row



































## American Public Gardens Association Conference 2018 Exploring the Role of Vegetable Gardens at Public Gardens

Lisa Hilgenberg
Regenstein Fruit and Vegetable Garden Horticulturist



Doganatain Fruit and Vagatable Cardon





#### Entrance Beds A564



Brassica oleracea 'Olympic Red'



Brassica oleracea 'Toscano'



Salvia guaranitica 'Black and Blue'



Brassica oleracea 'Storage #4'



Tagetes erecta
'Taishan Orange' Improved

Entrance Containers C561

#### 3 Jumbos



Solanum lycopersicum 'Indigo Blueberry'



Phaseolus vulgaris 'Velour'



Salvia officinalis purpurea



Ocimum basilicum 'Green Globe'















Thematic Plantings
Crop Rotation, Seed Saving Bed and Season Extension Beds