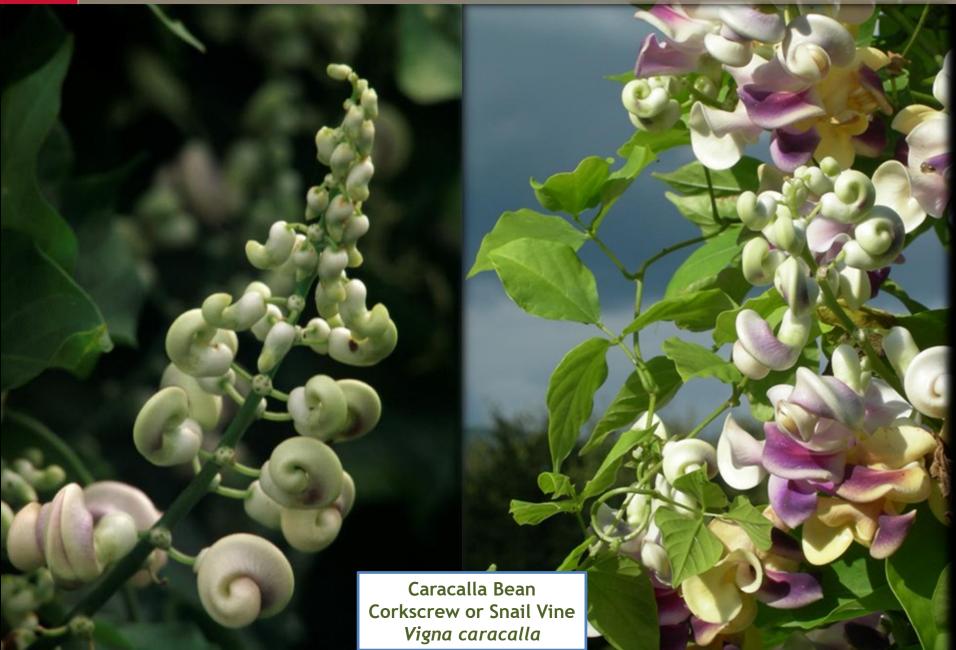

| *Abelmoschus esculentus* Planted at Monticello from 1809-1823









Fructus Artilochi Basilius Besler *Hortus Eystettensis* 1613

#### Artichoke - The Gentleman's Thistle





#### Sea Kale | Crambe maritima













#### Tennis-ball Lettuce | sowed 13 times, 1809-24





#### Brown Dutch Lettuce ~ TJ 1809









www.monticello.org/shop



### Seeds collected, cleaned, and packaged at Monticello





#### Seed Saving Workshops at Monticello









#### Champion of England Pea | coll. 1989





Date on tag, 2 February 1990

#### Prince Albert Pea | source Robert Becker, 1992













### Lewis & Clark Seed Exchange





## Historic Plants: Hyacinth Bean | Dolichos Iablab





### Historic Plants: Hyacinth Bean | Dolichos Iablab





### Jefferson's Revolutionary Garden







# Caracalla Bean | Vigna caracalla







# Wet Seed entation

## Jefferson's Revolutionary Garden







Poma amoris fructu rubro Basilius Besler *Hortus Eystettensis* 1613









## **FERMENTATION**





# Tomato Seed | Drying









## Monticello Garden Tasting Tour





Enjoy a leisurely stroll through Jefferson's Vegetable Garden and taste freshly harvested, seasonal fruits and vegetables with your guide.

Every Wednesday and Saturday
May through October 19
10:30 a.m. & 12:30 p.m. *Tickets required*.













































A Celebration of Thomas Jefferson's Agricultural and Epicurean Legacy









In the Tasting Tent

Tasting in the Garden with Bloggers





### Chef Demos and Workshops





# Chef Demos and Workshops











**Chef Samin Nosrat**