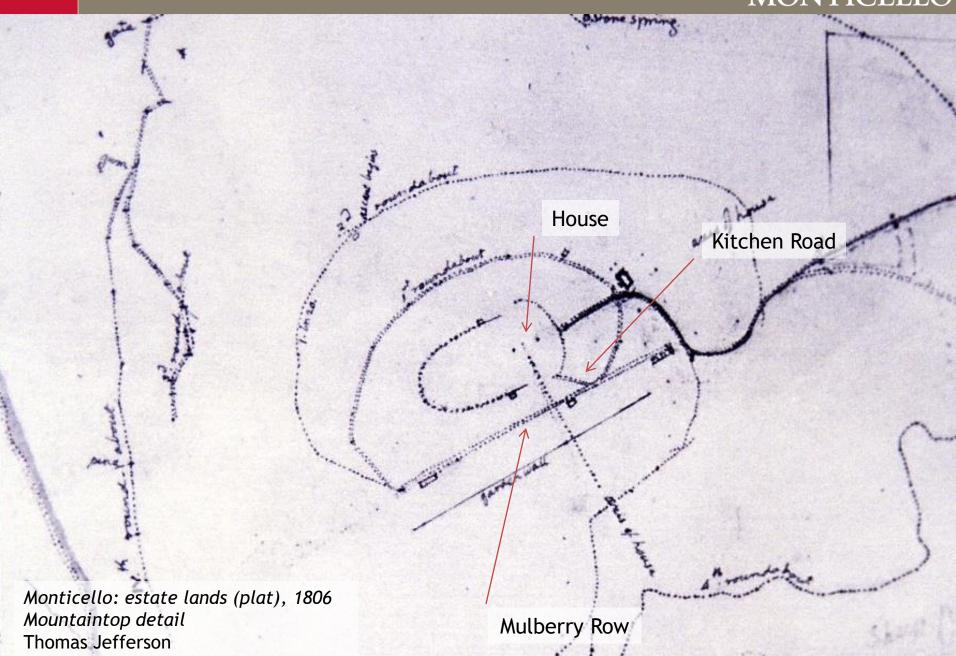

in Public Horticulture from the University of Delaware through the Longwood Graduate Program and his Bachelor of Science *cum laude* in Environmental Studies from Portland State University in Oregon. For more than a decade, Nevison's work has included



organic food production, ornamental horticulture, landscape design and ecological restoration. His passion for environmental restoration led him to serve as board secretary and Student Guild representative for the Society for Ecological Restoration's Pacific Northwest and Mid-Atlantic chapters. In addition, he is an International Society of Arboriculture certified arborist, an FFT2 certified wildland firefighter, and holds certifications as a Master Naturalist and Master Composter.

#### Monticello Farm & Garden at Tufton Farm













Revealing the Landscape of Slavery: Mulberry Row







"African American life on Mulberry Row at Monticello." By Nathaniel K. Gibbs Collection of Willie Thomas Revealing the Landscape of Slavery: Archaeology





### Revealing the Landscape of Slavery: Mulberry Row



































## American Public Gardens Association Conference 2018 Exploring the Role of Vegetable Gardens at Public Gardens

Lisa Hilgenberg
Regenstein Fruit and Vegetable Garden Horticulturist



Doganatain Fruit and Vagatable Cardon





#### Entrance Beds A564



Brassica oleracea 'Olympic Red'



Brassica oleracea 'Toscano'



Salvia guaranitica 'Black and Blue'



Brassica oleracea 'Storage #4'



Tagetes erecta
'Taishan Orange' Improved

Entrance Containers C561

#### 3 Jumbos



Solanum lycopers