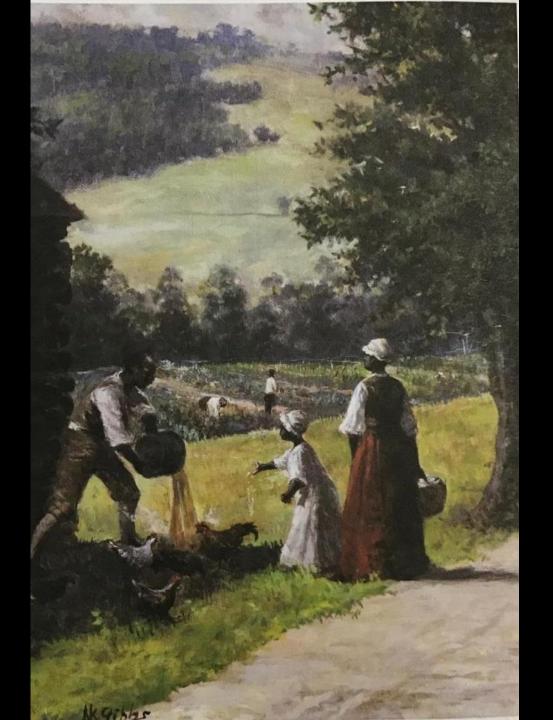

through the Longwood Graduate Program and his Bachelor of Science *cum laude* in Environmental Studies from Portland State University in Oregon. For more than a decade, Nevison's work has included



organic food production, ornamental horticulture, landscape design and ecological restoration. His passion for environmental restoration led him to serve as board secretary and Student Guild representative for the Society for Ecological Restoration's Pacific Northwest and Mid-Atlantic chapters. In addition, he is an International Society of Arboriculture certified arborist, an FFT2 certified wildland firefighter, and holds certifications as a Master Naturalist and Master Composter.

#### Monticello Farm & Garden at Tufton Farm













Revealing the Landscape of Slavery: Mulberry Row







"African American life on Mulberry Row at Monticello." By Nathaniel K. Gibbs Collection of Willie Thomas Revealing the Landscape of Slavery: Archaeology





### Revealing the Landscape of Slavery: Mulberry Row



































## American Public Gardens Association Conference 2018 Exploring the Role of Vegetable Gardens at Public Gardens

Lisa Hilgenberg
Regenstein Fruit and Vegetable Garden Horticulturist



Doganatain Fruit and Vagatable Cardon





#### Entrance Beds A564



Brassica oleracea 'Olympic Red'



Brassica oleracea 'Toscano'



Salvia guaranitica 'Black and Blue'



Brassica oleracea 'Storage #4'



Tagetes erecta
'Taishan Orange' Improved

Entrance Containers C561

#### 3 Jumbos



Solanum lycopersicum 'Indigo Blueberry'



Phaseolus vulgaris 'Velour'