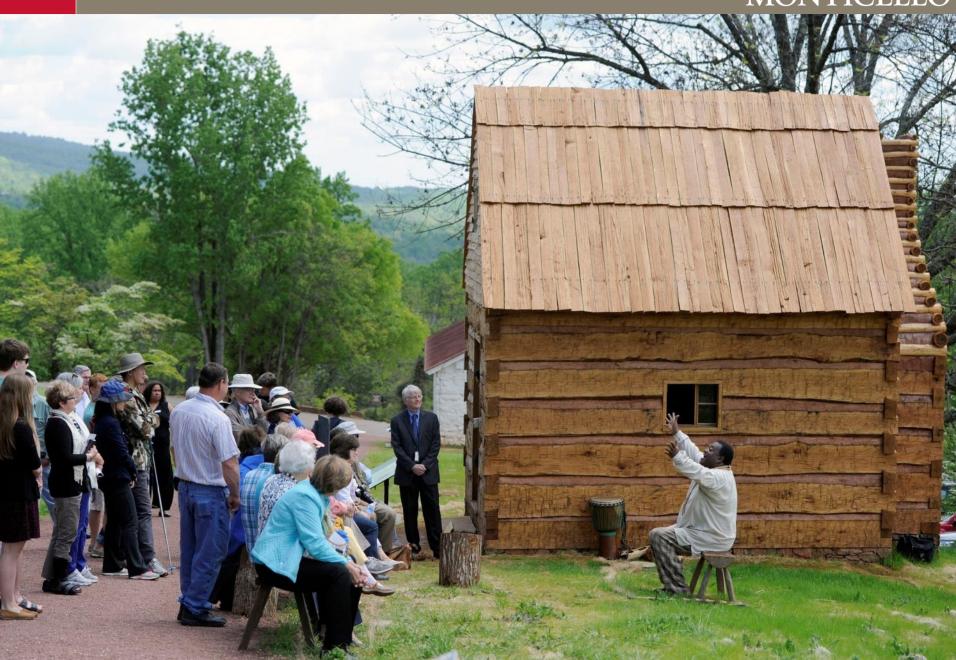

ion, ornamental horticulture, landscape design and ecological restoration. His passion for environmental restoration led him to serve as board secretary and Student Guild representative for the Society for Ecological Restoration's Pacific Northwest and Mid-Atlantic chapters. In addition, he is an International Society of Arboriculture certified arborist, an FFT2 certified wildland firefighter, and holds certifications as a Master Naturalist and Master Composter.

#### Monticello Farm & Garden at Tufton Farm













Revealing the Landscape of Slavery: Mulberry Row







"African American life on Mulberry Row at Monticello." By Nathaniel K. Gibbs Collection of Willie Thomas Revealing the Landscape of Slavery: Archaeology





### Revealing the Landscape of Slavery: Mulberry Row



































## American Public Gardens Association Conference 2018 Exploring the Role of Vegetable Gardens at Public Gardens

Lisa Hilgenberg
Regenstein Fruit and Vegetable Garden Horticulturist



Doganatain Fruit and Vagatable Cardon





#### Entrance Beds A564



Brassica oleracea 'Olympic Red'



Brassica oleracea 'Toscano'



Salvia guaranitica 'Black and Blue'



Brassica oleracea 'Storage #4'



Tagetes erecta
'Taishan Orange' Improved

Entrance Containers C561

#### 3 Jumbos



Solanum lycopersicum 'Indigo Blueberry'



Phaseolus vulgaris 'Velour'



Salvia officinalis purpurea



Ocimum basilicum 'Green Globe'















Thematic Plantings
Crop Rotation, Seed Saving Bed and Season Extension Beds









Raised Beds and Composting Exhibits in Demonstration Are