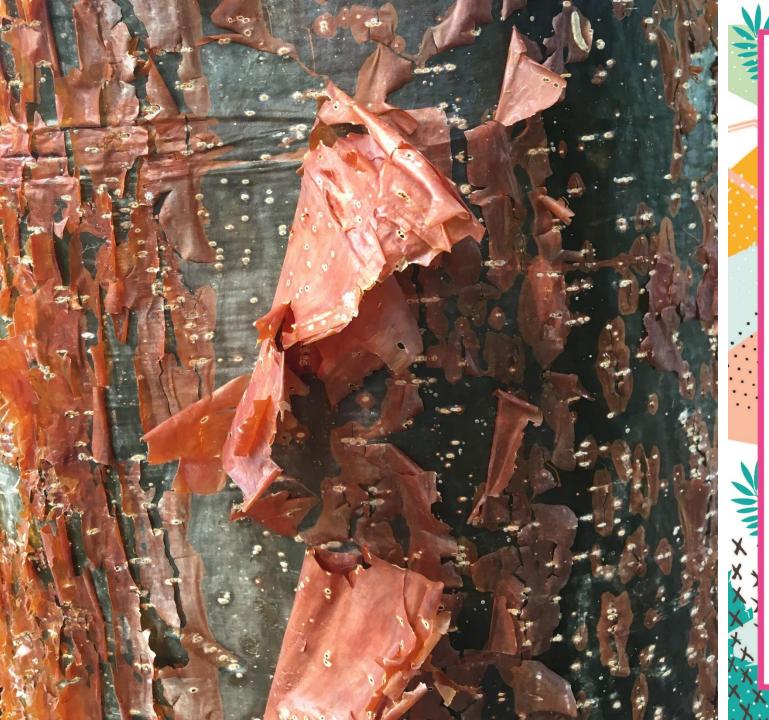

### **GUMBO LIMBO**

(Bursera simaruba)

A este árbol le han puesto el nombre jocoso del árbol de los turistas porque su corteza roja y cobriza se descascara, como la piel de los turistas que pasan demasiado tiempo en el sol. Sorprendentemente, sin embargo, el árbol se ha usado de forma medicinal para tratar urticarias e inflamaciones, ¡dos síntomas de las quemaduras!

### **CUMBO LIMBO**

(Bursera simaruba)

This tree is light-heartedly called the tourist tree because of the coppery red bark peels, resembling the skin of tourists who spent too much time in the sun. Surprisingly, though, the tree has been medicinally used to treat rashes and inflammation, two symptoms of sunburn!