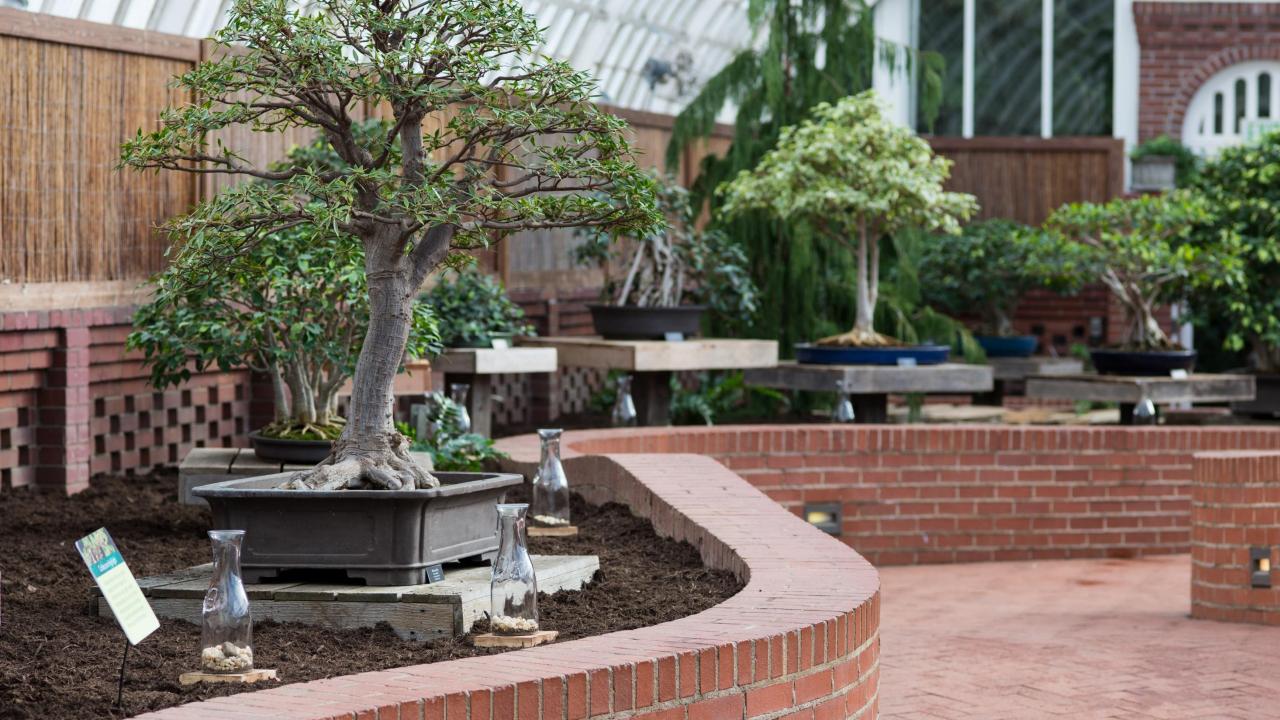

## work together

After experiencing Orchid and Tropical Bonsai show, guests will be better able to:

- Relate to and feel vested in the orchid and bonsai collections
- Feel personally connected to nature through "closer looking" and participation
- Reconnect to the beauty of living in harmony with the natural world

### Purpose statement

(what) To display and interpret the orchid and bonsai collections

(how) In a way that engages visitors and welcomes participation

(why) So that they reconnect with the beauty of living in harmony with the natural world