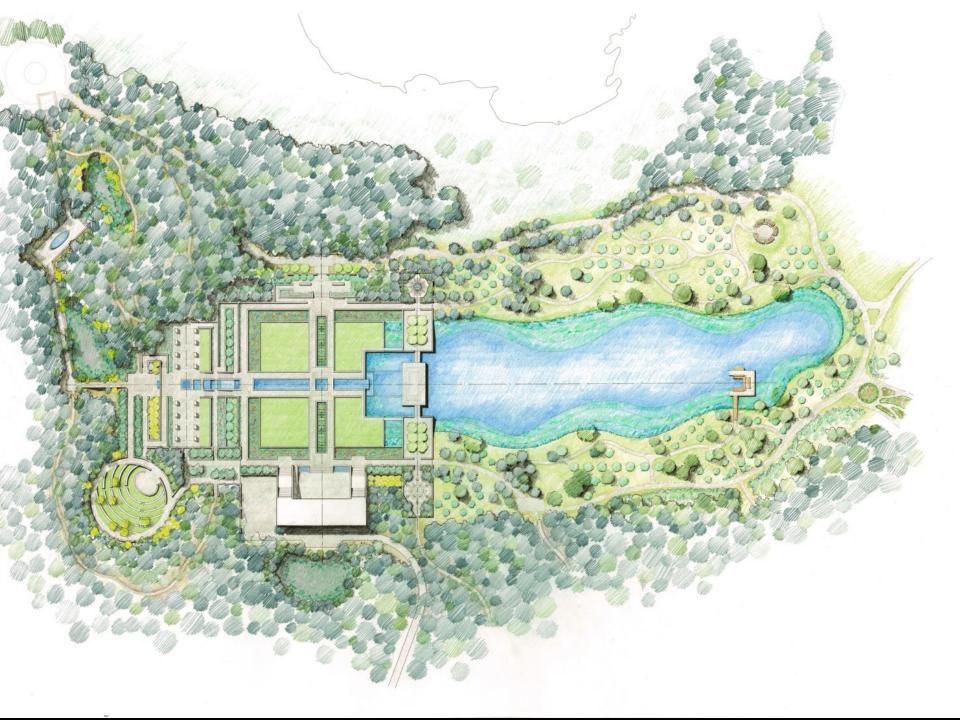

-Azhar Park, Cairo



Nishat Gardens, Kashmir



Genaralife, Alhambra, Spain

# Experience /sound



# **Production**













#### **Growing Season**



Herbaceous, Groundcover, & Aquatic Plants Perovskia atriplicifolia Russian sage Artemisia schmidtiana 'Nana' Caltha palustris Nymph Marsh marigold Silver mound artemisia Water lily Perennials Grasses Hemerocallis spp. (Daylily) Deschampsia cespitosa Hemerocallis lilioasphodelus Tufted hair grass Shrubs Rosa acicu Viburnum trilobum leagnus commutata Philadelphus lewisi Blizzard mockorange Prickly Wild Rose American cranberrybush merican silverberry Ornamental & **Bustan Trees** Prunus spp. (Plums, Cherries) Prunus cerasus 'Evans Core Trees Picea engelmannii Silver spruce American larch White spruce

































































































































## Aga Khan Garden Alberta

EDMONTON, CANADA

## Aga Khan Garden Alberta

EDMONTON, CANADA