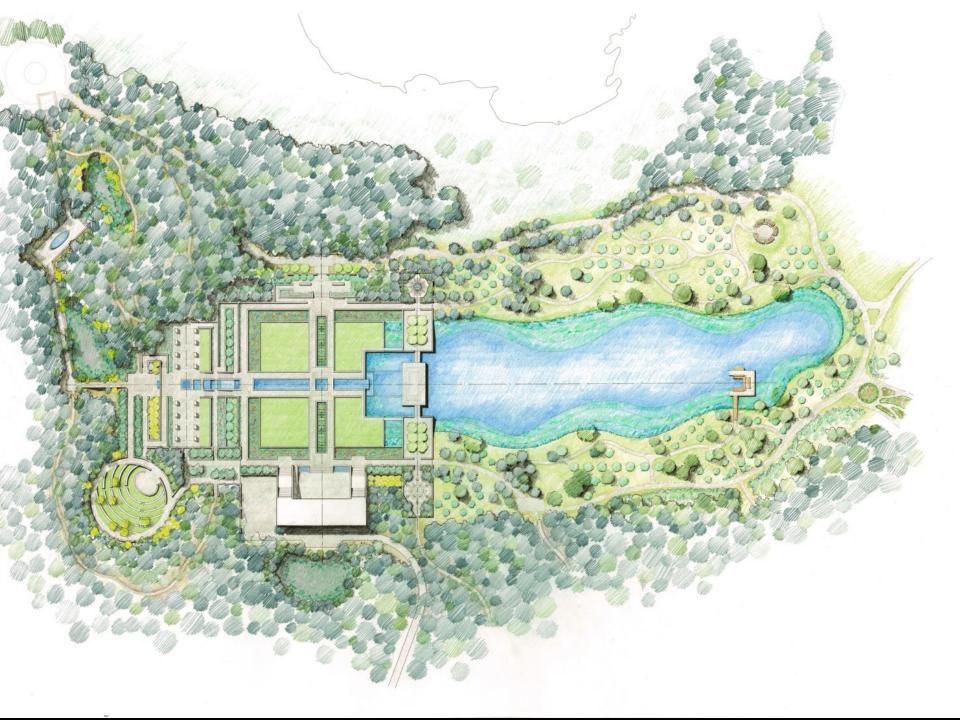

/sound



# **Production**













#### **Growing Season**



Herbaceous, Groundcover, & Aquatic Plants Perovskia atriplicifolia Russian sage Artemisia schmidtiana 'Nana' Caltha palustris Nymph Marsh marigold Silver mound artemisia Water lily Perennials Grasses Hemerocallis spp. (Daylily) Deschampsia cespitosa Hemerocallis lilioasphodelus Tufted hair grass Shrubs Rosa acicu Viburnum trilobum leagnus commutata Philadelphus lewisi Blizzard mockorange Prickly Wild Rose American cranberrybush merican silverberry Ornamental & **Bustan Trees** Prunus spp. (Plums, Cherries) Prunus cerasus 'Evans Core Trees Picea engelmannii Silver spruce American larch White spruce

































































































































## Aga Khan Garden Alberta

EDMONTON, CANADA

## Aga Khan Garden Alberta

EDMONTON, CANADA