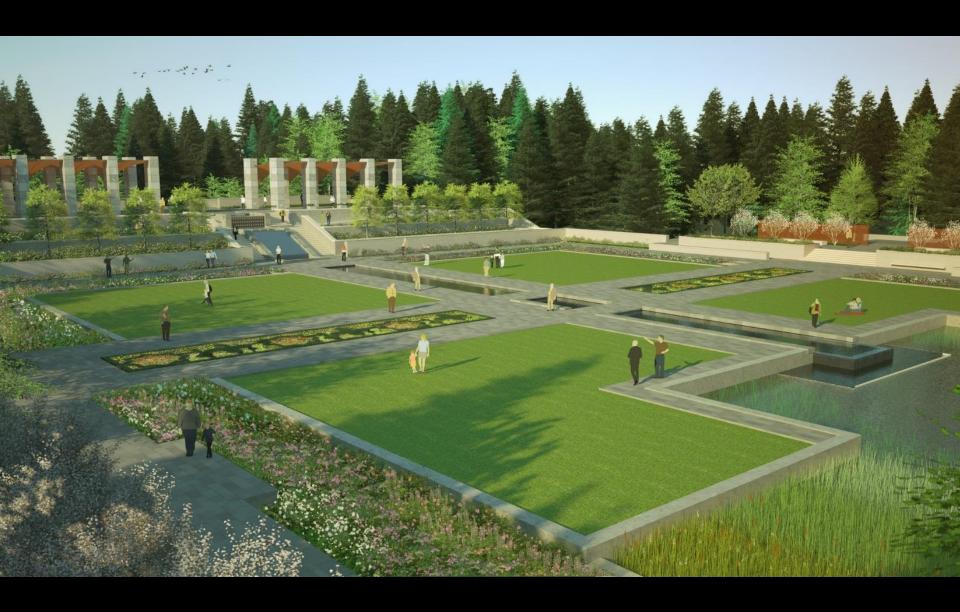

e, Alhambra, Spain

# Experience /sound



# **Production**













#### **Growing Season**



Herbaceous, Groundcover, & Aquatic Plants Perovskia atriplicifolia Russian sage Artemisia schmidtiana 'Nana' Caltha palustris Nymph Marsh marigold Silver mound artemisia Water lily Perennials Grasses Hemerocallis spp. (Daylily) Deschampsia cespitosa Hemerocallis lilioasphodelus Tufted hair grass Shrubs Rosa acicu Viburnum trilobum leagnus commutata Philadelphus lewisi Blizzard mockorange Prickly Wild Rose American cranberrybush merican silverberry Ornamental & **Bustan Trees** Prunus spp. (Plums, Cherries) Prunus cerasus 'Evans Core Trees Picea engelmannii Silver spruce American larch White spruce

































































































































## Aga Khan Garden Alberta

EDMONTON, CANADA

## Aga Khan Garden Alberta

EDMONTON, CANADA