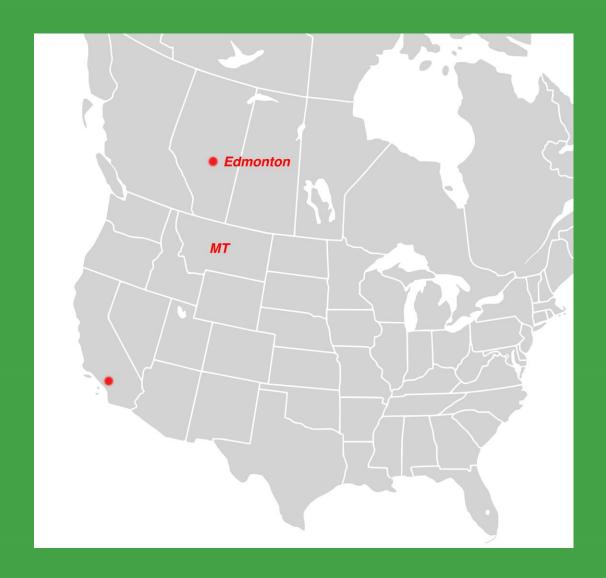

# University of Alberta Botanic Garden

- Zone 3 garden, 15 minutes outside of Edmonton
- 80 acres of cultivated gardens
- 160 acres of natural forest area
- 8,000 actively managed plants; show houses; pavilions

## Aga Khan Garden Alberta

EDMONTON, CANADA