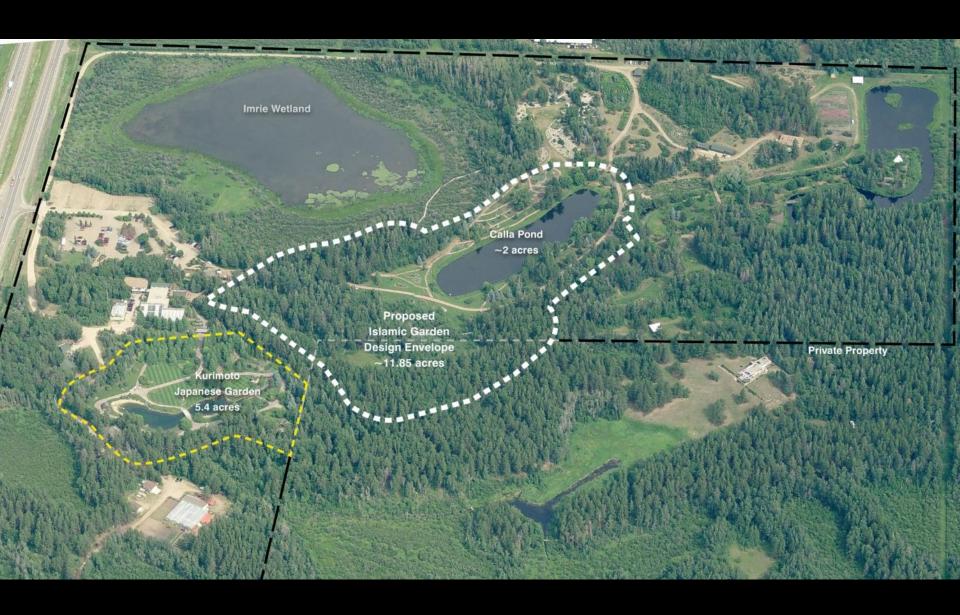

Al-Azhar Park, Cairo



Nishat Gardens, Kashmir



Genaralife, Alhambra, Spain

# Experience /sound



# **Production**













#### **Growing Season**



Herbaceous, Groundcover, & Aquatic Plants Perovskia atriplicifolia Russian sage Artemisia schmidtiana 'Nana' Caltha palustris Nymph Marsh marigold Silver mound artemisia Water lily Perennials Grasses Hemerocallis spp. (Daylily) Deschampsia cespitosa Hemerocallis lilioasphodelus Tufted hair grass Shrubs Rosa acicu Viburnum trilobum leagnus commutata Philadelphus lewisi Blizzard mockorange Prickly Wild Rose American cranberrybush merican silverberry Ornamental & **Bustan Trees** Prunus spp. (Plums, Cherries) Prunus cerasus 'Evans Core Trees Picea engelmannii Silver spruce American larch White spruce

































































































































## Aga Khan Garden Alberta

EDMONTON, CANADA

## Aga Khan Garden Alberta

EDMONTON, CANADA