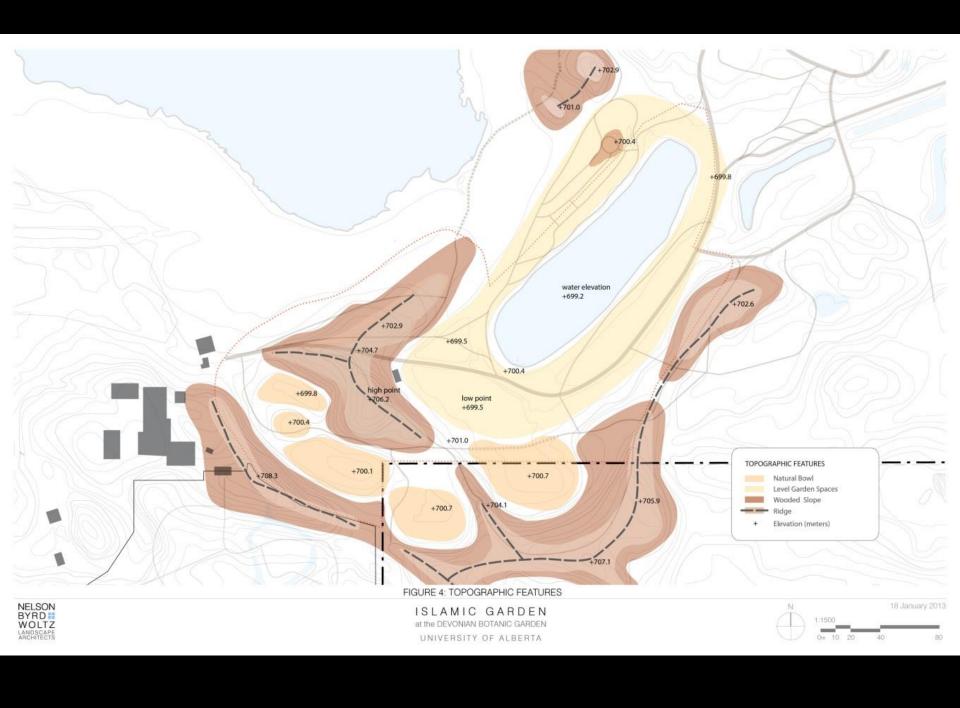

Al-Azhar Park, Cairo



Nishat Gardens, Kashmir



Genaralife, Alhambra, Spain

# Experience /sound



# **Production**













#### **Growing Season**



Herbaceous, Groundcover, & Aquatic Plants Perovskia atriplicifolia Russian sage Artemisia schmidtiana 'Nana' Caltha palustris Nymph Marsh marigold Silver mound artemisia Water lily Perennials Grasses Hemerocallis spp. (Daylily) Deschampsia cespitosa Hemerocallis lilioasphodelus Tufted hair grass Shrubs Rosa acicu Viburnum trilobum leagnus commutata Philadelphus lewisi Blizzard mockorange Prickly Wild Rose American cranberrybush merican silverberry Ornamental & **Bustan Trees** Prunus spp. (Plums, Cherries) Prunus cerasus 'Evans Core Trees Picea engelmannii Silver spruce American larch White spruce

































































































































## Aga Khan Garden Alberta

EDMONTON, CANADA

## Aga Khan Garden Alberta

EDMONTON, CANADA