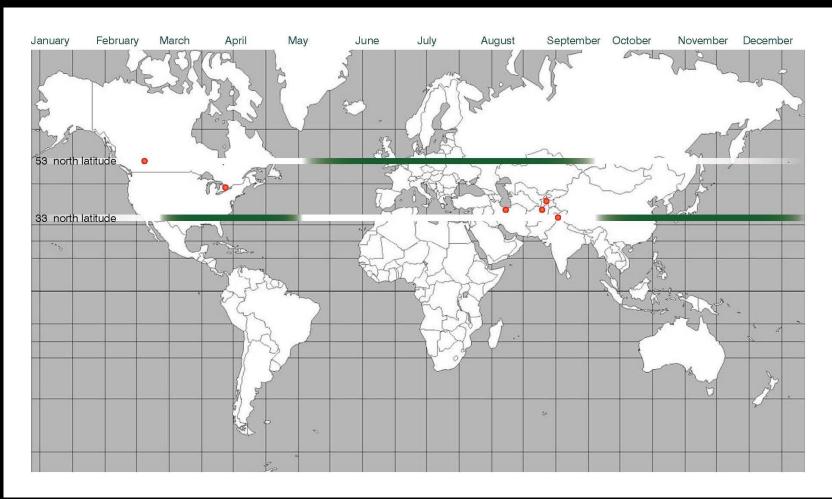

#### **Growing Season**

Herbaceous, Groundcover, & Aquatic Plants Perovskia atriplicifolia Russian sage Artemisia schmidtiana 'Nana' Caltha palustris Nymph Marsh marigold Silver mound artemisia Water lily Perennials Grasses Hemerocallis spp. (Daylily) Deschampsia cespitosa Hemerocallis lilioasphodelus Tufted hair grass Shrubs Rosa acicu Viburnum trilobum leagnus commutata Philadelphus lewisi Blizzard mockorange Prickly Wild Rose American cranberrybush merican silverberry Ornamental & **Bustan Trees** Prunus spp. (Plums, Cherries) Prunus cerasus 'Evans Core Trees Picea engelmannii Silver spruce American larch White spruce