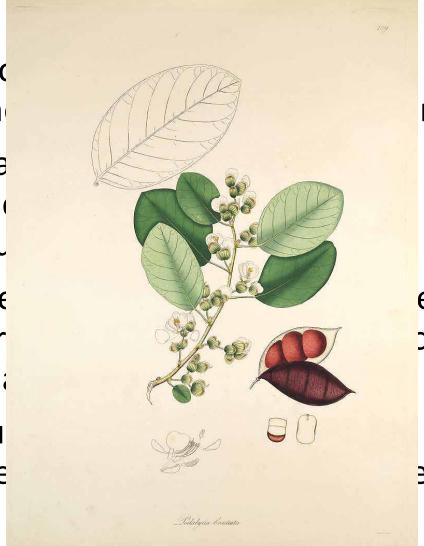

## Lady Dalhousie's Legacy

- Sir William Hooker dedicated a volume of *Curtis's Botanical Magazine* to her
- Collections included when Hooker compiled the Flora Indica
- Robert Graham named an Indian genus, *Dalhousiea* after her
- Asplenium dalhousiae named after her