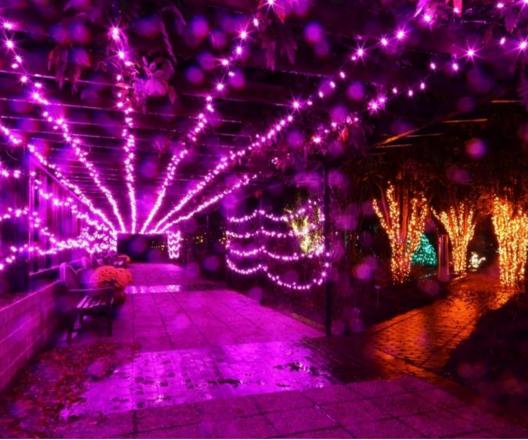

### Intent MOON LIGHT

Through variations in the overall lighting composition, articulated zones of illumination define night spaces in a welcoming and informative fashion.

Quantity of light, color temperature, and fixture spacing comprise the overall palette by using discrete hardware integrated into the landscape, rendering an energyefficient, maintenance-friendly and dark sky compliant design.

The visitor arrives intrigued, and later departs with a lasting nocturnal memory of Brookside Garden.

|                                                                                                                                                                                                                                   | Subtotal | 376,500.00 | 772,405.00 | 717,570.00 | 897,800.0 |
|-----------------------------------------------------------------------------------------------------------------------------------------------------------------------------------------------------------------------------------|----------|------------|------------|------------|-----------|
|                                                                                                                                                                                                                                   |          |            |            |            |           |
| Furnish and install (1) one EV charging station with<br>(2) two charging ports, including wiring and<br>connection, ss hardware and fasteners.                                                                                    | 919      | 12,000.00  | 2,816.00   | 2,500.00   | 7,500.0   |
|                                                                                                                                                                                                                                   | 918      | 1,800.00   | 1,352.00   | 1,200.00   | 2,500.0   |
| and in a declarate declarate which (f) one of a<br>ranging station with (2) two charging ports,<br>cluding grounding connection, ss hardware and<br>steners, reinforced concrete footing, electrical<br>ub out and shop drawings. |          |            |            |            |           |
| underground mark tape, insulated GW, reinforced<br>concrete footing. Complete in place. Exterior only.<br>Lighting, \$2,300.00<br>Electrical, \$                                                                                  | 917      | 2,300.00   | 36,046.00  | 32,000.00  | 4,600.0   |
| urnish and install lighting/electrical at Gatehouse,<br>cluding install luminaires and poles, trenching,<br>ring/conduits, poles, connection to lighting<br>nhrol panels, duplex GFI weatherproof,                                | 916      | 1,200.00   | 73,219.00  | 03,000.00  | 3,000.0   |
| rnish and install site lighting luminaires at<br>derlook, and associated electrical work including<br>stall luminaires and poles, and connection.<br>omplete in place.<br>ghting, \$900<br>ectrical, \$300                        |          | 1,200.00   | 73,219.00  | 65,000.00  | 3,600.0   |
| urnish and install electrical work for site lighting<br>minaires at Underlook, including<br>iring/connection. Complete in place.                                                                                                  | 915      | 800.00     | 39,426.00  | 35,000.00  | 3,600.0   |
|                                                                                                                                                                                                                                   | 914      | 10,200.00  | 50,690.00  | 45,000.00  | 2,500.0   |