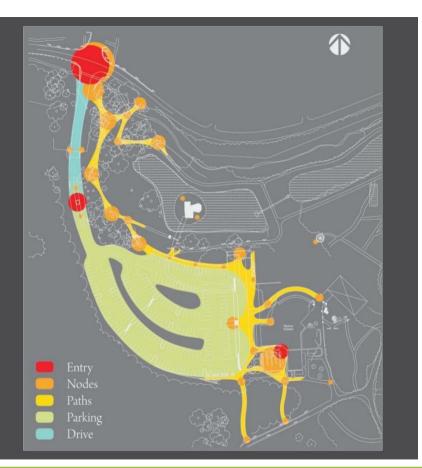

The visitor arrives intrigued, and later departs with a lasting nocturnal memory of Brookside Garden.

|                                                                                                                                                                                                                                   | Subtotal | 376,500.00 | 772,405.00 | 717,570.00 | 897,800.0 |
|-----------------------------------------------------------------------------------------------------------------------------------------------------------------------------------------------------------------------------------|----------|------------|------------|------------|-----------|
|                                                                                                                                                                                                                                   |          |            |            |            |           |
| Furnish and install (1) one EV charging station with<br>(2) two charging ports, including wiring and<br>connection, ss hardware and fasteners.                                                                                    | 919      | 12,000.00  | 2,816.00   | 2,500.00   | 7,500.0   |
|                                                                                                                                                                                                                                   | 918      | 1,800.00   | 1,352.00   | 1,200.00   | 2,500.0   |
| and in a declarate declarate which (f) one of a<br>ranging station with (2) two charging ports,<br>cluding grounding connection, ss hardware and<br>steners, reinforced concrete footing, electrical<br>ub out and shop drawings. |          |            |            |            |           |
| underground mark tape, insulated GW, reinforced<br>concrete footing. Complete in place. Exterior only.<br>Lighting, \$2,300.00<br>Electrical, \$                                                                                  | 917      | 2,300.00   | 36,046.00  | 32,000.00  | 4,600.0   |
| urnish and install lighting/electrical at Gatehouse,<br>cluding install luminaires and poles, trenching,<br>ring/conduits, poles, connection to lighting<br>nhrol panels, duplex GFI weatherproof,                                | 916      | 1,200.00   | 73,219.00  | 03,000.00  | 3,000.0   |
| rnish and install site lighting luminaires at<br>derlook, and associated electrical work including<br>stall luminaires and poles, and connection.<br>omplete in place.<br>ghting, \$900<br>ectrical, \$300                        |          | 1,200.00   | 73,219.00  | 65,000.00  | 3,600.0   |
| urnish and install electrical work for site lighting<br>minaires at Underlook, including<br>iring/connection. Complete in place.                                                                                                  | 915      | 800.00     | 39,426.00  | 35,000.00  | 3,600.0   |
|                                                                                                                                                                                                                                   | 914      | 10,200.00  | 50,690.00  | 45,000.00  | 2,500.0   |