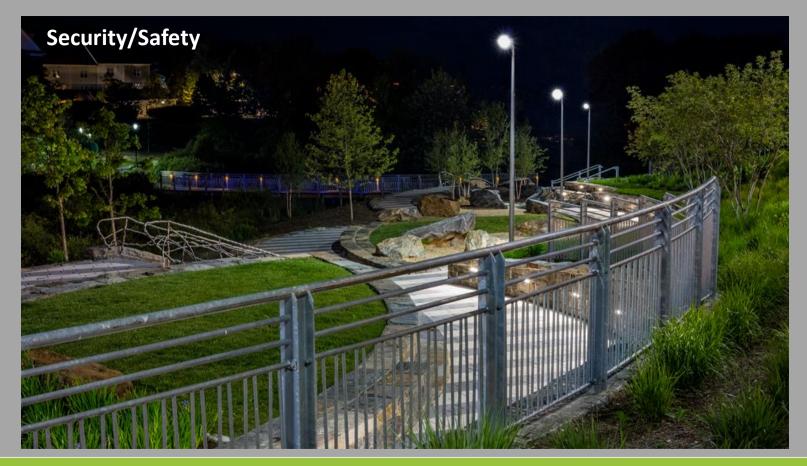

### Intent MOON LIGHT

Through variations in the overall lighting composition, articulated zones of illumination define night spaces in a welcoming and informative fashion.

Quantity of light, color temperature, and fixture spacing comprise the overall palette by using discrete hardware integrated into the landscape, rendering an energyefficient, maintenance-friendly and dark sky compliant design.

The visitor arrives intrigued, and later departs with a lasting nocturnal memory of Brookside Garden.

|                                                                                                                                                                                                                                   | Subtotal | 376,500.00 | 772,405.00 | 717,570.00 | 897,800.0 |
|-----------------------------------------------------------------------------------------------------------------------------------------------------------------------------------------------------------------------------------|----------|------------|------------|------------|-----------|
|                                                                                                                                                                                                                                   |          |            |            |            |           |
| Furnish and install (1) one EV charging station with<br>(2) two charging ports, including wiring and<br>connection, ss hardware and fasteners.                                                                                    | 919      | 12,000.00  | 2,816.00   | 2,500.00   | 7,500.0   |
|                                                                                                                                                                                                                                   | 918      | 1,800.00   | 1,352.00   | 1,200.00   | 2,500.0   |
| and in a declarate declarate which (f) one of a<br>ranging station with (2) two charging ports,<br>cluding grounding connection, ss hardware and<br>steners, reinforced concrete footing, electrical<br>ub out and shop drawings. |          |            |            |            |           |
| underground mark tape, insulated GW, reinforced<br>concrete footing. Complete in place. Exterior only.<br>Lighting, \$2,300.00<br>Electrical, \$                                                                                  | 917      | 2,300.00   | 36,046.00  | 32,000.00  | 4,600.0   |
| urnish and install lighting/electrical at Gatehouse,<br>cluding install luminaires and poles, trenching,<br>ring/conduits, poles, connection to lighting<br>nhrol panels, duplex GFI weatherproof,                                | 916      | 1,200.00   | 73,219.00  | 03,000.00  | 3,000.0   |
| rnish and install site lighting luminaires at<br>derlook, and associated electrical work including<br>stall luminaires and poles, and connection.<br>omplete in place.<br>ghting, \$900<br>ectrical, \$300                        |          | 1,200.00   | 73,219.00  | 65,000.00  | 3,600.0   |
| urnish and install electrical work for site lighting<br>minaires at Underlook, including<br>iring/connection. Complete in place.                                                                                                  | 915      | 800.00     | 39,426.00  | 35,000.00  | 3,600.0   |
|                                                                                                                                                                                                                                   | 914      | 10,200.00  | 50,690.00  | 45,000.00  | 2,500.0   |