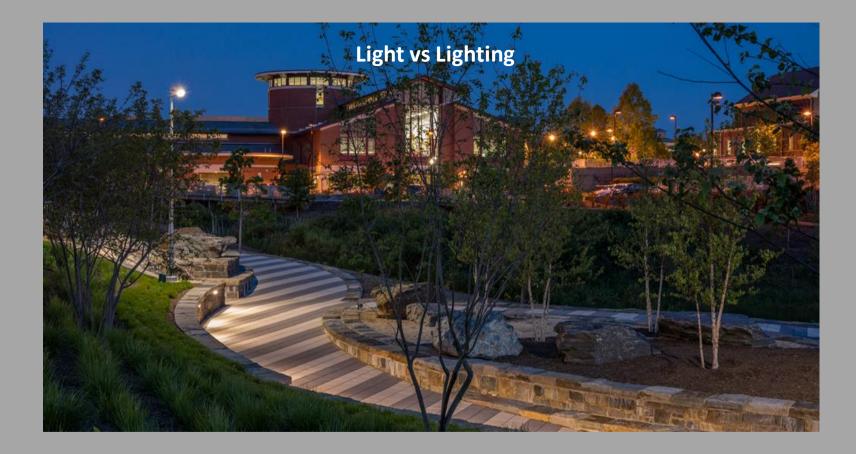

### Intent MOON LIGHT

Through variations in the overall lighting composition, articulated zones of illumination define night spaces in a welcoming and informative fashion.

Quantity of light, color temperature, and fixture spacing comprise the overall palette by using discrete hardware integrated into the landscape, rendering an energyefficient, maintenance-friendly and dark sky compliant design.