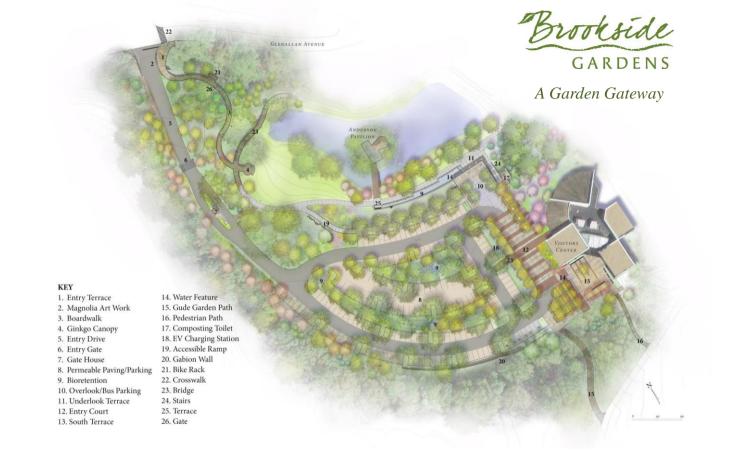

The visitor arrives intrigued, and later departs with a lasting nocturnal memory of Brookside Garden.

|                                                                                                                                                                                                                                   | Subtotal | 376,500.00 | 772,405.00 | 717,570.00 | 897,800.0 |
|-----------------------------------------------------------------------------------------------------------------------------------------------------------------------------------------------------------------------------------|----------|------------|------------|------------|-----------|
|                                                                                                                                                                                                                                   |          |            |            |            |           |
| Furnish and install (1) one EV charging station with<br>(2) two charging ports, including wiring and<br>connection, ss hardware and fasteners.                                                                                    | 919      | 12,000.00  | 2,816.00   | 2,500.00   | 7,500.0   |
|                                                                                                                                                                                                                                   | 918      | 1,800.00   | 1,352.00   | 1,200.00   | 2,500.0   |
| and in a declarate declarate which (f) one of a<br>ranging station with (2) two charging ports,<br>cluding grounding connection, ss hardware and<br>steners, reinforced concrete footing, electrical<br>ub out and shop drawings. |          |            |            |            |           |
| underground mark tape, insulated GW, reinforced<br>concrete footing. Complete in place. Exterior only.<br>Lighting, \$2,300.00<br>Electrical, \$                                                                                  | 917      | 2,300.00   | 36,046.00  | 32,000.00  | 4,600.0   |
| urnish and install lighting/electrical at Gatehouse,<br>cluding install luminaires and poles, trenching,<br>ring/conduits, poles, connection to lighting<br>nhrol panels, duplex GFI weatherproof,                                | 916      | 1,200.00   | 73,219.00  | 03,000.00  | 3,000.0   |
| rnish and install site lighting luminaires at<br>derlook, and associated electrical work including<br>stall luminaires and poles, and connection.<br>omplete in place.<br>ghting, \$900<br>ectrical, \$300                        |          | 1,200.00   | 73,219.00  | 65,000.00  | 3,600.0   |
| urnish and install electrical work for site lighting<br>minaires at Underlook, including<br>iring/connection. Complete in place.                                                                                                  | 915      | 800.00     | 39,426.00  | 35,000.00  | 3,600.0   |
|                                                                                                                                                                                                                                   | 914      | 10,200.00  | 50,690.00  | 45,000.00  | 2,500.0   |