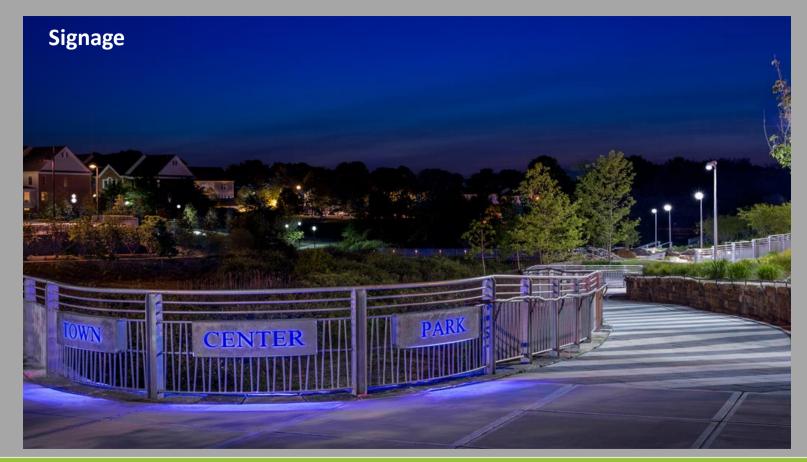

### Intent MOON LIGHT

Through variations in the overall lighting composition, articulated zones of illumination define night spaces in a welcoming and informative fashion.

Quantity of light, color temperature, and fixture spacing comprise the overall palette by using discrete hardware integrated into the landscape, rendering an energyefficient, maintenance-friendly and dark sky compliant design.