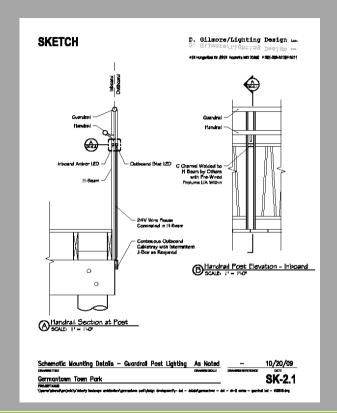

### Intent MOON LIGHT

Through variations in the overall lighting composition, articulated zones of illumination define night spaces in a welcoming and informative fashion.

Quantity of light, color temperature, and fixture spacing comprise the overall palette by using discrete hardware integrated into the landscape, rendering an energyefficient, maintenance-friendly and dark sky compliant design.

The visitor arrives intrigued, and later departs with a lasting nocturnal memory of Brookside Garden.

|                                                                                                                                                                                                                                   | Subtotal | 376,500.00 | 772,405.00 | 717,570.00 | 897,800.0 |
|-----------------------------------------------------------------------------------------------------------------------------------------------------------------------------------------------------------------------------------|----------|------------|------------|------------|-----------|
|                                                                                                                                                                                                                                   |          |            |            |            |           |
| Furnish and install (1) one EV charging station with<br>(2) two charging ports, including wiring and<br>connection, ss hardware and fasteners.                                                                                    | 919      | 12,000.00  | 2,816.00   | 2,500.00   | 7,500.0   |
|                                                                                                                                                                                                                                   | 918      | 1,800.00   | 1,352.00   | 1,200.00   | 2,500.0   |
| and in a declarate declarate which (f) one of a<br>ranging station with (2) two charging ports,<br>cluding grounding connection, ss hardware and<br>steners, reinforced concrete footing, electrical<br>ub out and shop drawings. |          |            |            |            |           |
| underground mark tape, insulated GW, reinforced<br>concrete footing. Complete in place. Exterior only.<br>Lighting, \$2,300.00<br>Electrical, \$                                                                                  | 917      | 2,300.00   | 36,046.00  | 32,000.00  | 4,600.0   |
| urnish and install lighting/electrical at Gatehouse,<br>cluding install luminaires and poles, trenching,<br>ring/conduits, poles, connection to lighting<br>nhrol panels, duplex GFI weatherproof,                                | 916      | 1,200.00   | 73,219.00  | 03,000.00  | 3,000.0   |
| rnish and install site lighting luminaires at<br>derlook, and associated electrical work including<br>stall luminaires and poles, and connection.<br>omplete in place.<br>ghting, \$900<br>ectrical, \$300                        |          | 1,200.00   | 73,219.00  | 65,000.00  | 3,600.0   |
| urnish and install electrical work for site lighting<br>minaires at Underlook, including<br>iring/connection. Complete in place.                                                                                                  | 915      | 800.00     | 39,426.00  | 35,000.00  | 3,600.0   |
|                                                                                                                                                                                                                                   | 914      | 10,200.00  | 50,690.00  | 45,000.00  | 2,500.0   |