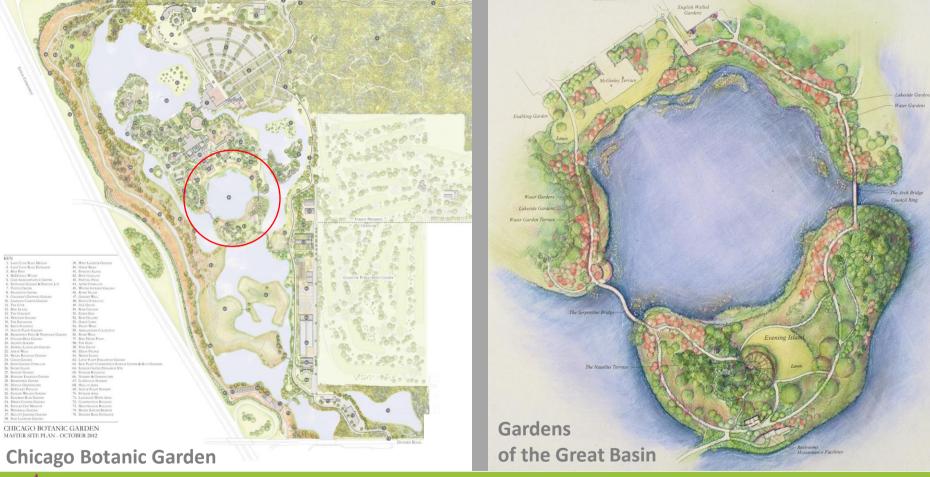

### Intent MOON LIGHT

Through variations in the overall lighting composition, articulated zones of illumination define night spaces in a welcoming and informative fashion.

Quantity of light, color temperature, and fixture spacing comprise the overall palette by using discrete hardware integrated into the landscape, rendering an energyefficient, maintenance-friendly and dark sky compliant design.

The visitor arrives intrigued, and later departs with a lasting nocturnal memory of Brookside Garden.

|                                                                                                                                                                                                                                   | Subtotal | 376,500.00 | 772,405.00 | 717,570.00 | 897,800.0 |
|-----------------------------------------------------------------------------------------------------------------------------------------------------------------------------------------------------------------------------------|----------|------------|------------|------------|-----------|
|                                                                                                                                                                                                                                   |          |            |            |            |           |
| Furnish and install (1) one EV charging station with<br>(2) two charging ports, including wiring and<br>connection, ss hardware and fasteners.                                                                                    | 919      | 12,000.00  | 2,816.00   | 2,500.00   | 7,500.0   |
|                                                                                                                                                                                                                                   | 918      | 1,800.00   | 1,352.00   | 1,200.00   | 2,500.0   |
| and in a declarate declarate which (f) one of a<br>ranging station with (2) two charging ports,<br>cluding grounding connection, ss hardware and<br>steners, reinforced concrete footing, electrical<br>ub out and shop drawings. |          |            |            |            |           |
| underground mark tape, insulated GW, reinforced<br>concrete footing. Complete in place. Exterior only.<br>Lighting, \$2,300.00<br>Electrical, \$                                                                                  | 917      | 2,300.00   | 36,046.00  | 32,000.00  | 4,600.0   |
| urnish and install lighting/electrical at Gatehouse,<br>cluding install luminaires and poles, trenching,<br>ring/conduits, poles, connection to lighting<br>nhrol panels, duplex GFI weatherproof,                                | 916      | 1,200.00   | 73,219.00  | 03,000.00  | 3,000.0   |
| rnish and install site lighting luminaires at<br>derlook, and associated electrical work including<br>stall luminaires and poles, and connection.<br>omplete in place.<br>ghting, \$900<br>ectrical, \$300                        |          | 1,200.00   | 73,219.00  | 65,000.00  | 3,600.0   |
| urnish and install electrical work for site lighting<br>minaires at Underlook, including<br>iring/connection. Complete in place.                                                                                                  | 915      | 800.00     | 39,426.00  | 35,000.00  | 3,600.0   |
|                                                                                                                                                                                                                                   | 914      | 10,200.00  | 50,690.00  | 45,000.00  | 2,500.0   |