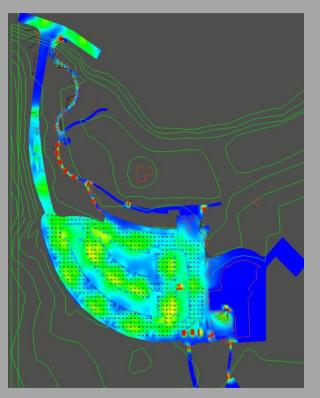

### Intent MOON LIGHT

Through variations in the overall lighting composition, articulated zones of illumination define night spaces in a welcoming and informative fashion.

Quantity of light, color temperature, and fixture spacing comprise the overall palette by using discrete hardware integrated into the landscape, rendering an energyefficient, maintenance-friendly and dark sky compliant design.