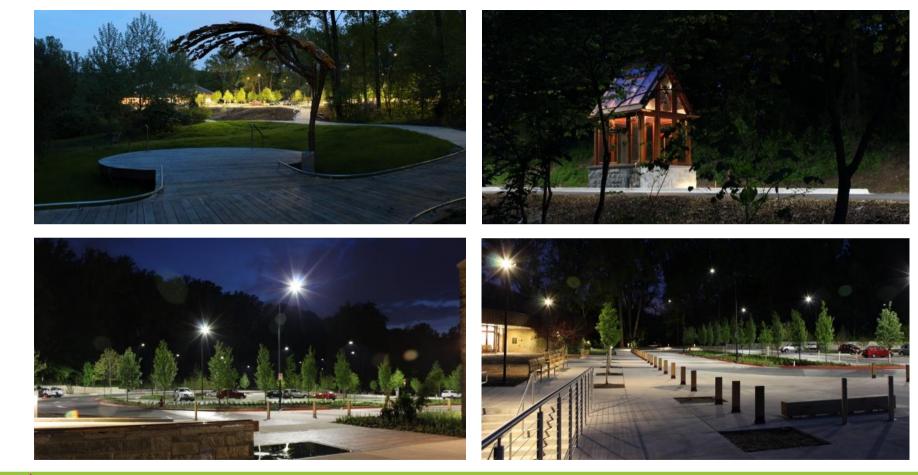

### Intent MOON LIGHT

Through variations in the overall lighting composition, articulated zones of illumination define night spaces in a welcoming and informative fashion.

Quantity of light, color temperature, and fixture spacing comprise the overall palette by using discrete hardware integrated into the landscape, rendering an energyefficient, maintenance-friendly and dark sky compliant design.

The visitor arrives intrigued, and later departs with a lasting nocturnal memory of Brookside Garden.

|                                                                                                                                                                                                                                   | Subtotal | 376,500.00 | 772,405.00 | 717,570.00 | 897,800.0 |
|-----------------------------------------------------------------------------------------------------------------------------------------------------------------------------------------------------------------------------------|----------|------------|------------|------------|-----------|
|                                                                                                                                                                                                                                   |          |            |            |            |           |
| Furnish and install (1) one EV charging station with<br>(2) two charging ports, including wiring and<br>connection, ss hardware and fasteners.                                                                                    | 919      | 12,000.00  | 2,816.00   | 2,500.00   | 7,500.0   |
|                                                                                                                                                                                                                                   | 918      | 1,800.00   | 1,352.00   | 1,200.00   | 2,500.0   |
| and in a declarate declarate which (f) one of a<br>ranging station with (2) two charging ports,<br>cluding grounding connection, ss hardware and<br>steners, reinforced concrete footing, electrical<br>ub out and shop drawings. |          |            |            |            |           |
| underground mark tape, insulated GW, reinforced<br>concrete footing. Complete in place. Exterior only.<br>Lighting, \$2,300.00<br>Electrical, \$                                                                                  | 917      | 2,300.00   | 36,046.00  | 32,000.00  | 4,600.0   |
| urnish and install lighting/electrical at Gatehouse,<br>cluding install luminaires and poles, trenching,<br>ring/conduits, poles, connection to lighting<br>nhrol panels, duplex GFI weatherproof,                                | 916      | 1,200.00   | 73,219.00  | 03,000.00  | 3,000.0   |
| rnish and install site lighting luminaires at<br>derlook, and associated electrical work including<br>stall luminaires and poles, and connection.<br>omplete in place.<br>ghting, \$900<br>ectrical, \$300                        |          | 1,200.00   | 73,219.00  | 65,000.00  | 3,600.0   |
| urnish and install electrical work for site lighting<br>minaires at Underlook, including<br>iring/connection. Complete in place.                                                                                                  | 915      | 800.00     | 39,426.00  | 35,000.00  | 3,600.0   |
|                                                                                                                                                                                                                                   | 914      | 10,200.00  | 50,690.00  | 45,000.00  | 2,500.0   |