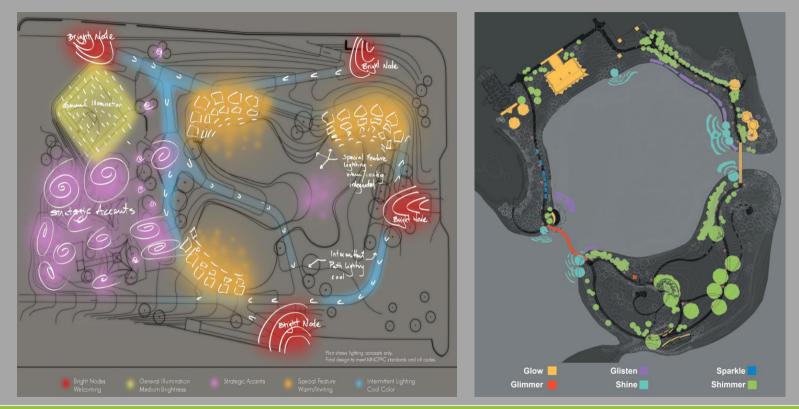

### Intent MOON LIGHT

Through variations in the overall lighting composition, articulated zones of illumination define night spaces in a welcoming and informative fashion.

Quantity of light, color temperature, and fixture spacing comprise the overall palette by using discrete hardware integrated into the landscape, rendering an energyefficient, maintenance-friendly and dark sky compliant design.