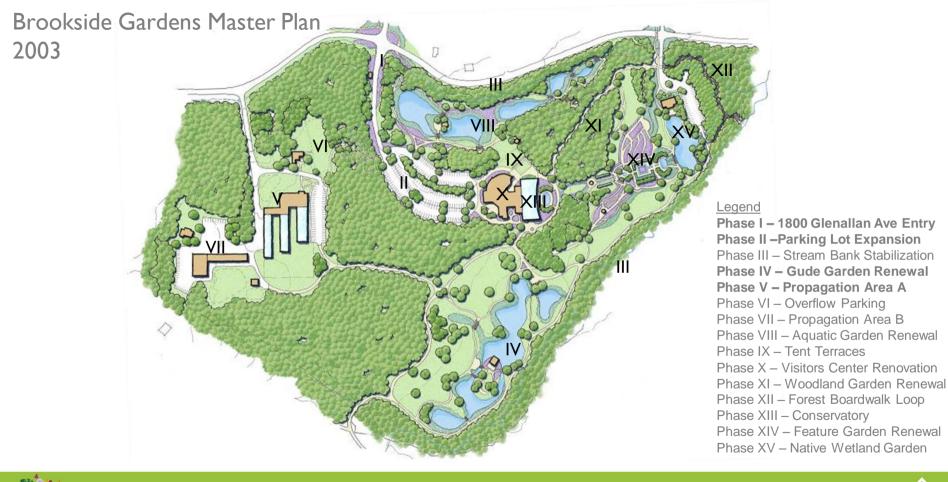

The visitor arrives intrigued, and later departs with a lasting nocturnal memory of Brookside Garden.

|                                                                                                                                                                                                                                   | Subtotal | 376,500.00 | 772,405.00 | 717,570.00 | 897,800.0 |
|-----------------------------------------------------------------------------------------------------------------------------------------------------------------------------------------------------------------------------------|----------|------------|------------|------------|-----------|
|                                                                                                                                                                                                                                   |          |            |            |            |           |
| Furnish and install (1) one EV charging station with<br>(2) two charging ports, including wiring and<br>connection, ss hardware and fasteners.                                                                                    | 919      | 12,000.00  | 2,816.00   | 2,500.00   | 7,500.0   |
|                                                                                                                                                                                                                                   | 918      | 1,800.00   | 1,352.00   | 1,200.00   | 2,500.0   |
| and in a declarate declarate which (f) one of a<br>ranging station with (2) two charging ports,<br>cluding grounding connection, ss hardware and<br>steners, reinforced concrete footing, electrical<br>ub out and shop drawings. |          |            |            |            |           |
| underground mark tape, insulated GW, reinforced<br>concrete footing. Complete in place. Exterior only.<br>Lighting, \$2,300.00<br>Electrical, \$                                                                                  | 917      | 2,300.00   | 36,046.00  | 32,000.00  | 4,600.0   |
| urnish and install lighting/electrical at Gatehouse,<br>cluding install luminaires and poles, trenching,<br>ring/conduits, poles, connection to lighting<br>nhrol panels, duplex GFI weatherproof,                                | 916      | 1,200.00   | 73,219.00  | 03,000.00  | 3,000.0   |
| rnish and install site lighting luminaires at<br>derlook, and associated electrical work including<br>stall luminaires and poles, and connection.<br>omplete in place.<br>ghting, \$900<br>ectrical, \$300                        |          | 1,200.00   | 73,219.00  | 65,000.00  | 3,600.0   |
| urnish and install electrical work for site lighting<br>minaires at Underlook, including<br>iring/connection. Complete in place.                                                                                                  | 915      | 800.00     | 39,426.00  | 35,000.00  | 3,600.0   |
|                                                                                                                                                                                                                                   | 914      | 10,200.00  | 50,690.00  | 45,000.00  | 2,500.0   |