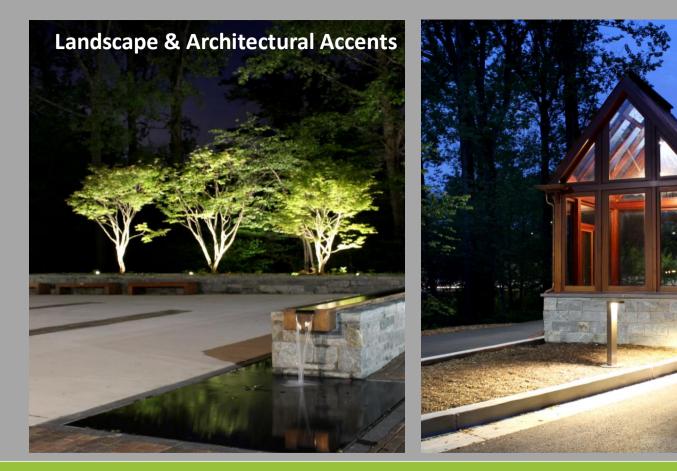

### Intent MOON LIGHT

Through variations in the overall lighting composition, articulated zones of illumination define night spaces in a welcoming and informative fashion.

Quantity of light, color temperature, and fixture spacing comprise the overall palette by using discrete hardware integrated into the landscape, rendering an energyefficient, maintenance-friendly and dark sky compliant design.