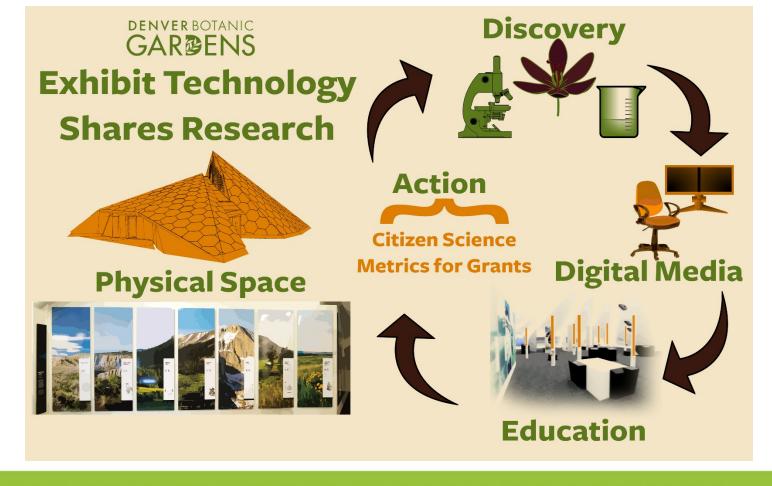

## Key Takeaways

- To use or not use digital depends on the specific need you want to fulfill
- Use a cross departmental team approach
- Need IT expertise in development
- Use agile development practuce
- Focus on Content FIRST, content TAKES TIME to develop
- Partner with Frontline staff, key allies in the process
- Continue to evaluate and evolve the digital experience after launch.