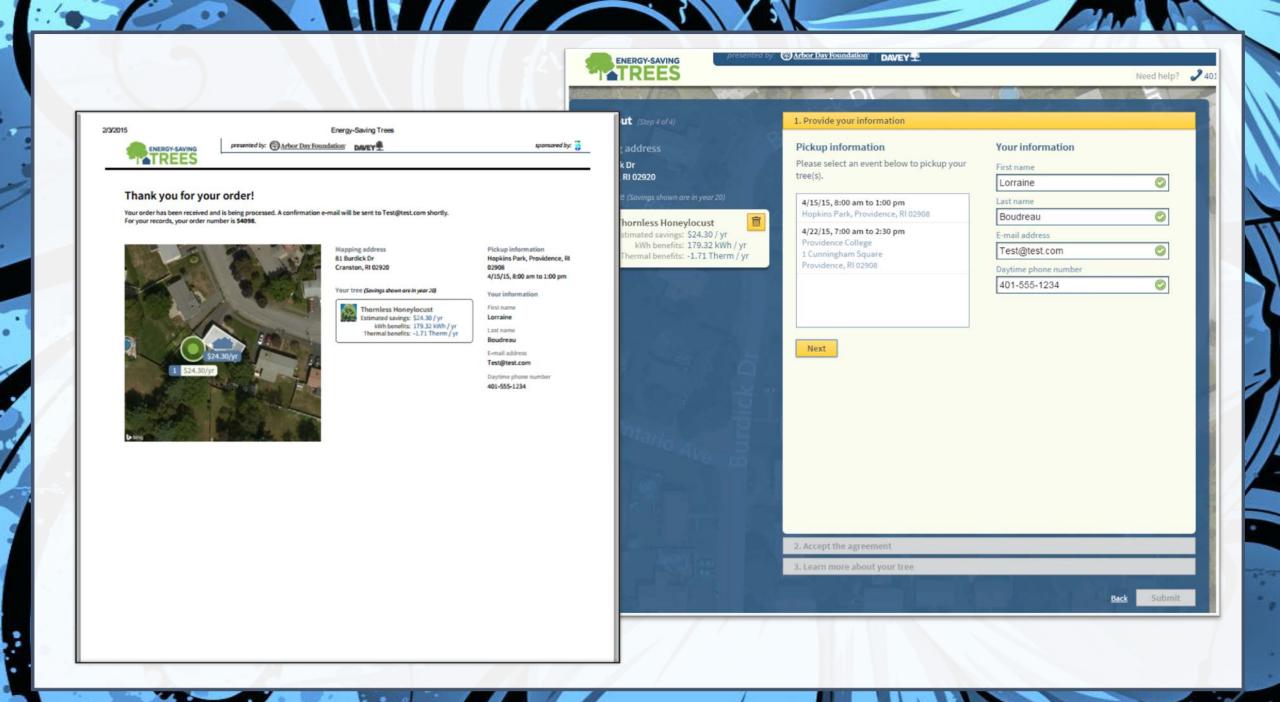

Supply is limited, so register online today to reserve your free tree! *Registration opens August 21st.* 

The registration process takes less than 10 minutes:

#### www.arborday.org/ridem

For registration assistance, call the Arbor Day Foundation at 855-234-3801 Homeowners must pre-register to receive their free tree. The Energy-Saving Trees Program is open to all RI homeowners who agree to the program requirements.

### Online Registration