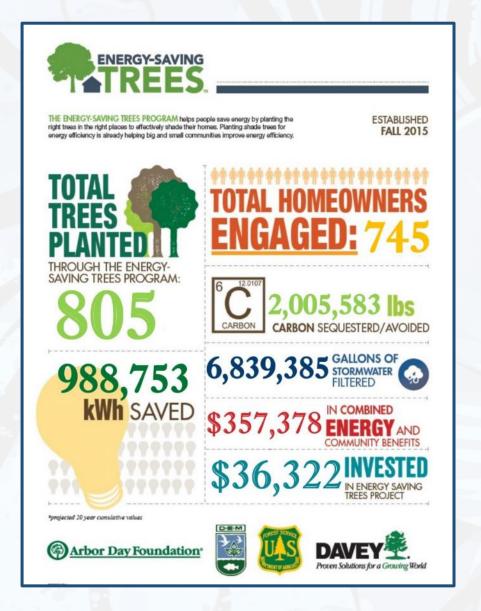

### \$750,000 over 3 years to give out trees!

Backed by *i-Tree research* and developed by Davey Tree Expert Company, and the Arbor Day Foundation.

### By the Numbers

97% of trees pre-registered 84% of total trees picked-up Saunderstown – 252 of 279 Middletown – 232 of 304

Providence – 208 of 213

Pawtucket – 113 of 160