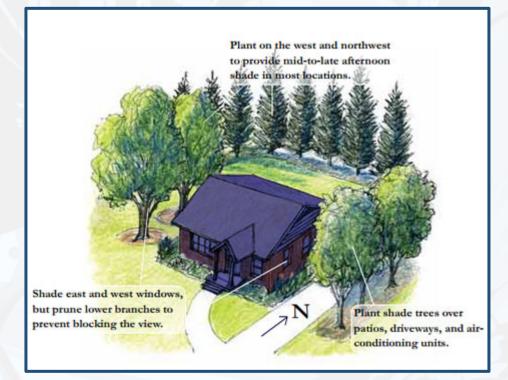

### Rhode Island® Tree Council

**Trees Are Cool** 

Plant a Free Tree In Your Yard and Help Conserve Energy Coming Fall 2015

The RI DEM, in partnership with the Arbor Day Foundation, is providing **1,000 free trees** to RI homeowners to help save energy and reduce utility bills!